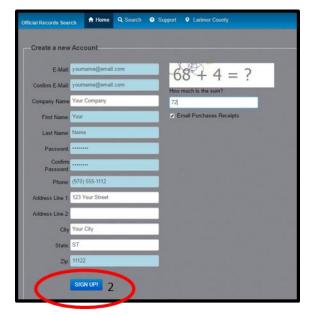

## Register an EASY ACCESS Account

- 1. To register an account with Easy Access go to: www.larimer.org/easyaccess
- 2. Click on "Register" at the bottom of the page (inside the textbox).

3. Complete the registration information, answer the security question, and click "Sign Up!<sup>2</sup>."