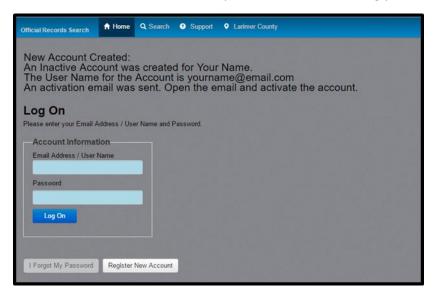

4. You will be taken to the screen pictured below instructing you to activate your account.

5. An email will be sent to the email address used as the login name. If you do not receive this email in your inbox, please check your spam or junk mail folder. Follow the instructions in the email and click on the link.

Click this link to validate the account <a href="https://records.larimer.org/">https://records.larimer.org/</a>
<a href="LandmarkWeb/RegisterWebUser/ValidateNewUserAccount/">LandmarkWeb/RegisterWebUser/ValidateNewUserAccount/</a>
<a href="yourname@email.com">yourname@email.com</a>
Once validated, a second email will arrive indicating your account is ready for use.